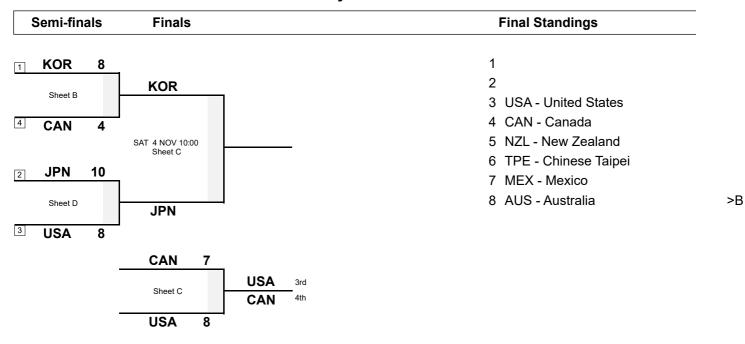

SAT 4 NOV 2023 Start Time 10:00 Gold Medal Game

**Play-offs Bracket** 

| Note:<br>Position and function for each team member:<br>4 = Fourth, 3 = Third, 2 = Second, 1 = Lead, A = Alternate, S = Skip, V = Vice-Skip, C = Coach |   |                                    |                                                    |  |  |  |  |  |  |
|--------------------------------------------------------------------------------------------------------------------------------------------------------|---|------------------------------------|----------------------------------------------------|--|--|--|--|--|--|
| Legend:<br>L Left-handed                                                                                                                               | R | Right-handed                       |                                                    |  |  |  |  |  |  |
| CURWTEAM4DAFNL-00010054 v1.0                                                                                                                           |   | Report Created SAT 4 NOV 2023 9:18 | https://worldcurling.org/events/pccc2023/ Page 1/1 |  |  |  |  |  |  |
|                                                                                                                                                        |   |                                    |                                                    |  |  |  |  |  |  |