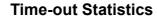

LGT WORLD MEN'S CURLING CHAMPIONSHIP SCHAFFHAUSEN | SWITZERLAND 2024

| Team                | Games | Number of Time-outs | Average Shot Success on Next Stone |
|---------------------|-------|---------------------|------------------------------------|
| CAN - Canada        | 14    | 5                   | 100%                               |
| SCO - Scotland      | 15    | 7                   | 92%                                |
| NOR - Norway        | 12    | 8                   | 90%                                |
| SUI - Switzerland   | 12    | 9                   | 86%                                |
| CZE - Czechia       | 12    | 10                  | 85%                                |
| ITA - Italy         | 15    | 11                  | 81%                                |
| SWE - Sweden        | 14    | 11                  | 81%                                |
| NED - Netherlands   | 12    | 6                   | 79%                                |
| GER - Germany       | 13    | 8                   | 75%                                |
| NZL - New Zealand   | 12    | 9                   | 75%                                |
| KOR - Korea         | 12    | 10                  | 70%                                |
| JPN - Japan         | 12    | 7                   | 67%                                |
| USA - United States | 13    | 4                   | 50%                                |
| Total               | 84    | 105                 | 80%                                |