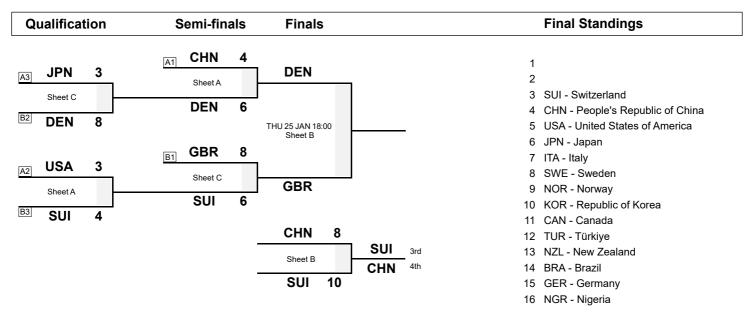

## **Play-offs Bracket**

Note:

Position and function for each team member:

4 = Fourth, 3 = Third, 2 = Second, 1 = Lead, S = Skip, V = Vice-Skip, C = Coach

Legend:

Female M Male R Right-handed